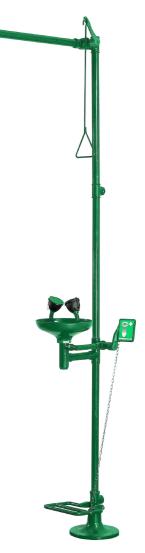

## Model 1100-380G

## **Characteristics:**

Galvanised steel pipes Brass fittings Aluminium base and pedal Fully coated in anti-corrosion epoxy paint Manual control Floor-mounted Green ABS basin Eyewash spray heads equipped with rubber sleeves and dust covers Aerated, regulated water stream

G1" water supply G1" drain Shower flow rate: 30 l/min Eyewash flow rate: 12 l/min Min. pressure 2 bar

For the safety of personnel, showers and eyewash stations are essential on sites where there is any risk of splashing of hazardous products. These units are therefore recommended for laboratories, workshops, hospitals, universities, schools, etc.

Showers and eyewash stations are first-aid equipment, which must be installed near the source of the hazard and, if possible, near a standard water supply. They must be easily accessible and clearly signposted.