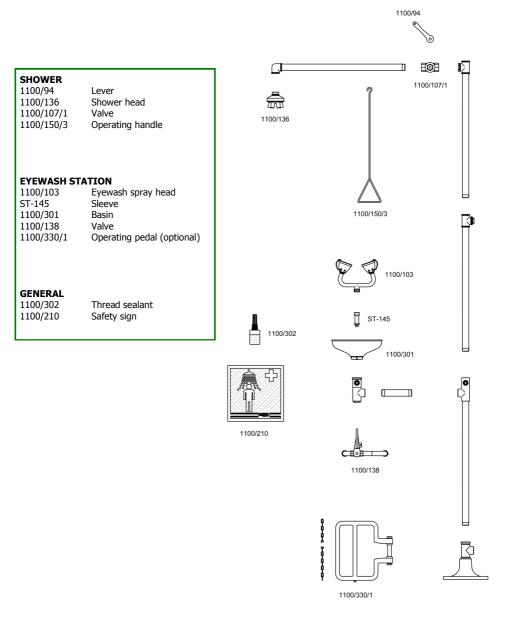

## **Characteristics:**

Galvanised steel pipes Brass fittings Aluminium base and pedal Fully coated in anti-corrosion epoxy paint Manual control Floor-mounted Green ABS basin Eyewash spray heads equipped with rubber sleeves and dust covers Aerated, regulated water stream

G1" water supply G1" drain Shower flow rate: 30 l/min Eyewash flow rate: 12 l/min Min. pressure 2 bar

For the safety of personnel, showers and eyewash stations are essential on sites where there is any risk of splashing of hazardous products. These units are therefore recommended for laboratories, workshops, hospitals, universities, schools, etc.