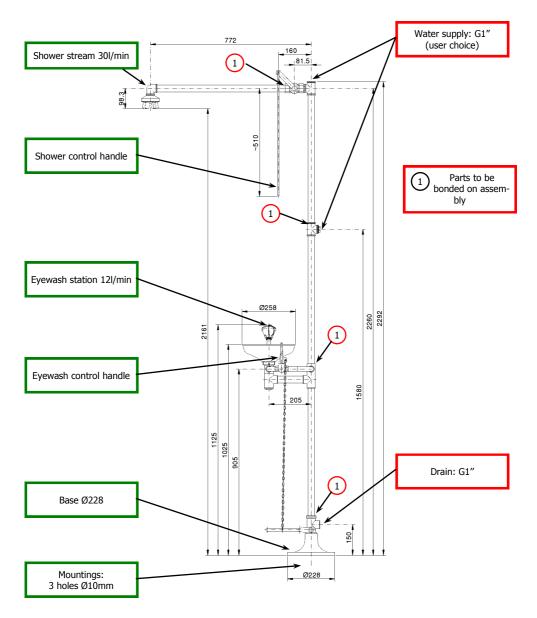

G1" water supply G1" drain Shower flow rate: 30 l/min Eyewash flow rate: 12 l/min Min. pressure 2 bar

For the safety of personnel, showers and eyewash stations are essential on sites where there is any risk of splashing of hazardous products. These units are therefore recommended for laboratories, workshops, hospitals, universities, schools, etc.