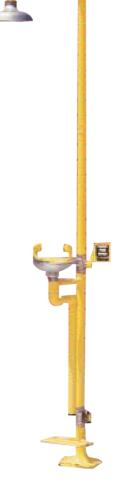

## **Characteristics :**

Pipes in hot galvanized steel, coated with 300/400 micron Rilsan Color Yellow

Floor installation Foot operated for eyewash Foot and hand operated by platform for shower Eyewash eyes with 2 spray heads + stainless steel filter Shower head high flow

Water supply G1"1/4 to be connected to the drinking water system Automatic drain valve pipes after use (Patent VPF)

Eyewash Water flow: 12l/mnShower water flow: 114 l/mnMin. Pressure: 2 bars

Showers and eyewash stations are first-aid equipment, which must be installed near the source of the hazard and, if possible, near a standard water supply. They must be easily accessible and clearly signposted.

STOCKAGE et SYSTEMES 625 Av Georges VACHER-Z.I. F-13790 ROUSSET - Tel +33 (0)4 42 12 51 72, Fax +33 (0)4 42 12 51 33

| <b>SHOWER</b><br>100SS<br>400<br>346        | Shower head<br>Valve<br>Operating handle             |                     |
|---------------------------------------------|------------------------------------------------------|---------------------|
| <b>EYEWASH</b><br>123 to 136<br>150S        | Eyewash spray head<br>Basin                          |                     |
| GENERAL<br>316<br>131 to 134<br>128<br>5006 | Kit valve<br>Operating pedal<br>Base<br>Safety signs | 123 a 136<br>150 SS |
|                                             |                                                      |                     |
|                                             |                                                      | 400                 |