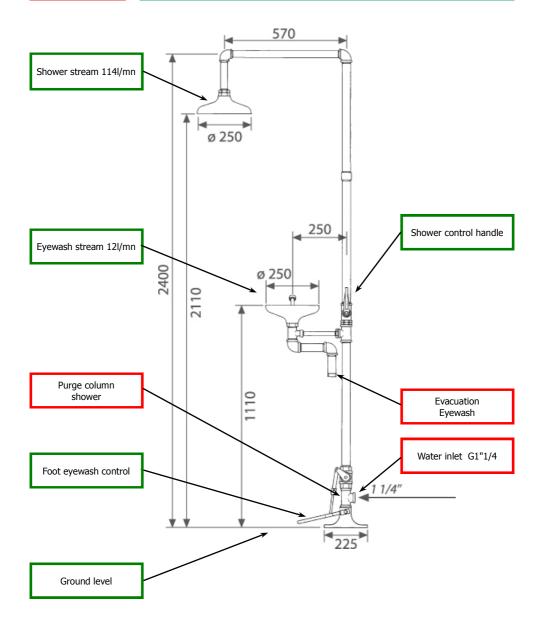

## Norms :

CE EN 15154-1 and CE EN 15154-2 AFNOR NF X08.003.

Outdoor use.

## **Characteristics :**

Pipes in hot galvanized steel, coated with 300/400 micron Rilsan Color Yellow

Floor installation Foot operated for eyewash Foot and hand operated by platform for shower Eyewash eyes with 2 spray heads + stainless steel filter Shower head high flow

Water supply G1"1/4 to be connected to the drinking water system Automatic drain valve pipes after use (Patent VPF)

Eyewash Water flow: 12l/mnShower water flow: 114 l/mnMin. Pressure: 2 bars

Showers and eyewash stations are first-aid equipment, which must be installed near the source of the hazard and, if possible, near a standard water supply. They must be easily accessible and clearly signposted.